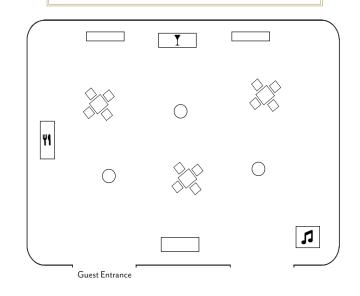

## THE JOHN EAGER HOWARD BALLROOM Front of Ceremony ΟD ŌΠ 00000 5 Guest Entrance

CEREMONY, up to 100 guests

Located on the first floor of the Belvedere, the John Eager Howard Ballroom and the Palm Room are perfect for hosting your intimate wedding reception. Host your ceremony in the jewel-toned John E. Howard Ballroom with the majestic stone fireplace, dazzling chandeliers and the hand-painted mural wrapping the entire ballroom. Then invite your guests into the Palm Room for cocktail hour. This room is stunning with a nod to the Art Deco era and a wink to a new Roaring 20's! Return to the John E. Howard Ballroom for dinner and dancing.

## THE PALM BALLROOM



## COCKTAIL HOUR, up to 100 guests



## THE JOHN EAGER HOWARD BALLROOM

RECEPTION, up to 100 guests