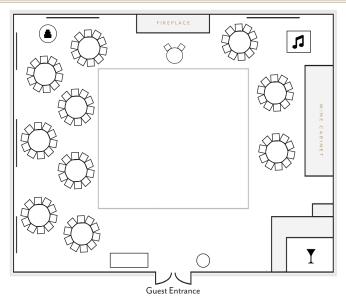

## THE JOHN EAGER HOWARD BALLROOM Front of Ceremony ΟD ŌΠ 00000 5 Guest Entrance

CEREMONY, up to 100 guests

Located on the first floor of the Belvedere, the John Eager Howard Ballroom and the Palm Room are perfect for hosting your intimate wedding reception. Host your ceremony in the jewel-toned John E. Howard Ballroom with the majestic stone fireplace, dazzling chandeliers and the hand-painted mural wrapping the entire ballroom. Then invite your guests into the Palm Room for cocktail hour. This room is stunning with a nod to the Art Deco era and a wink to a new Roaring 20's! Return to the John E. Howard Ballroom for dinner and dancing.

## THE PALM BALLROOM



## COCKTAIL HOUR, up to 100 guests



## THE JOHN EAGER HOWARD BALLROOM

RECEPTION, up to 100 guests