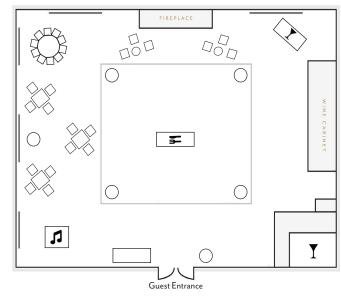

CEREMONY, up to 220 guests

Positioned at the corner of Charles & Chase Streets, the Charles Room features lonic pilasters, dramatic windows and coffered ceilings. Couples planning to wed at The Belvedere utilize the Charles Room for both their ceremony and reception. Across the marbled lobby, guests enjoy cocktail hour in the John Eager Howard Room. This handsome room features a hand-painted mural from the 1930's depicting sweeping vistas of turn of the century Baltimore, silk gemstone-colored ceiling drapes, and original gas-burning fireplace.