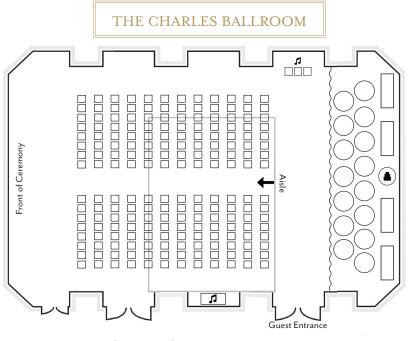

CEREMONY, up to 220 guests

Positioned at the corner of Charles & Chase Streets, the Charles Room features lonic pilasters, dramatic windows and coffered ceilings. Couples planning to wed at The Belvedere utilize the Charles Room for both their ceremony and reception. Across the marbled lobby, guests enjoy cocktail hour in the John Eager Howard Room. This handsome room features a hand-painted mural from the 1930's depicting sweeping vistas of turn of the century Baltimore, silk gemstone-colored ceiling drapes, and original gas-burning fireplace.

THE JOHN EAGER HOWARD BALLROOM

COCKTAIL HOUR, up to 220 guests

THE CHARLES BALLROOM

RECEPTION, up to 220 guests