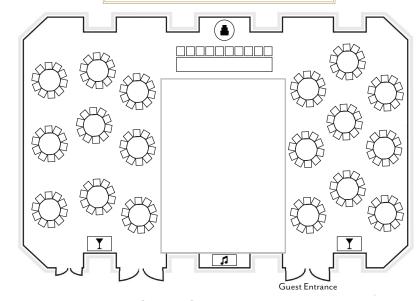

THE JOHN EAGER HOWARD BALLROOM

COCKTAIL HOUR, up to 220 guests

THE CHARLES BALLROOM

RECEPTION, up to 220 guests